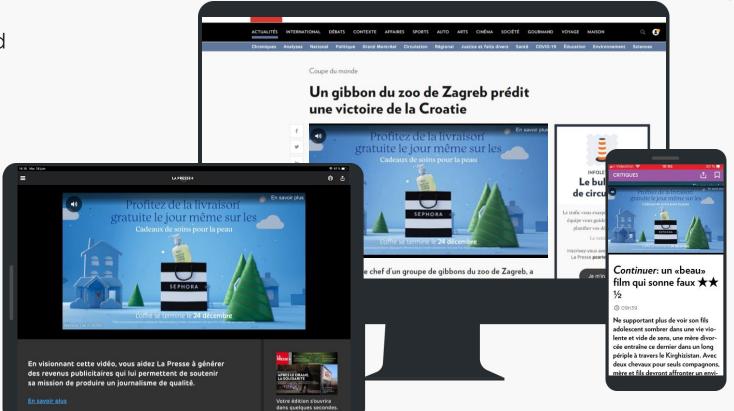

## Pre-roll video

Programmatic buying available

Non-skippable advertising video positioned before the start of a video clip from the newsroom.

- → Autoplay with sound
- → Very high completion rate
- → High rate of web visits