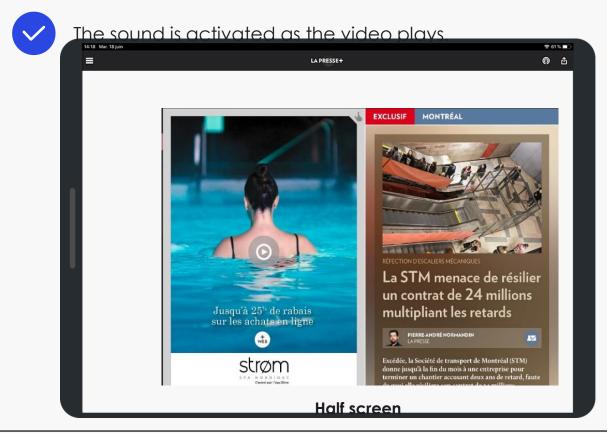

#### LAPRESSE.CA

- → Pre-roll video
- → In-text video
- → Double big box with video



## Front page video

Advertising video featured when downloading the daily edition.

- → Increase the reach of your television productions.
- → 220,000 impressions per day
- → "Non-skippable"

| Formats  | Visibility | Click-through rate | Completion rate |
|----------|------------|--------------------|-----------------|
| 15 secs. | 100%       | 0.05%              | 99%             |
| 30 secs. | 100%       | 0.09%              | 98%             |





## **Autoplay video**

This format is ideal for extending your video strategy.



#### **Completion rate:**

 $\rightarrow$  15 secs. or less: 11.5%

 $\rightarrow$  16 to 30 secs.: 13.7%

 $\rightarrow$  30 secs. and over: 8%





## Manual play video





## In-text video

Autoplaying advertising video positioned between 2 paragraphs of an article.



Rich, quality content to position your brand.

| La Presse mobile    |                      |                                  |                 |  |
|---------------------|----------------------|----------------------------------|-----------------|--|
| Formats             | Visibility           | Click-<br>through rate           | Completion rate |  |
| 15 secs.            | 85%                  | 0.04%                            | 45%             |  |
| 30 secs.            | 82%                  | 0.05%                            | 17%             |  |
|                     |                      |                                  |                 |  |
|                     | Lapre