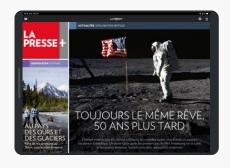

## Front page video

Advertising video featured when downloading the daily edition.

- → Increase the reach of your television productions.
- → 220,000 impressions per day
- → "Non-skippable"

| Formats  | Visibility | Click-through rate | Completion rate |
|----------|------------|--------------------|-----------------|
| 15 secs. | 100%       | 0.05%              | 99%             |
| 30 secs. | 100%       | 0.09%              | 98%             |