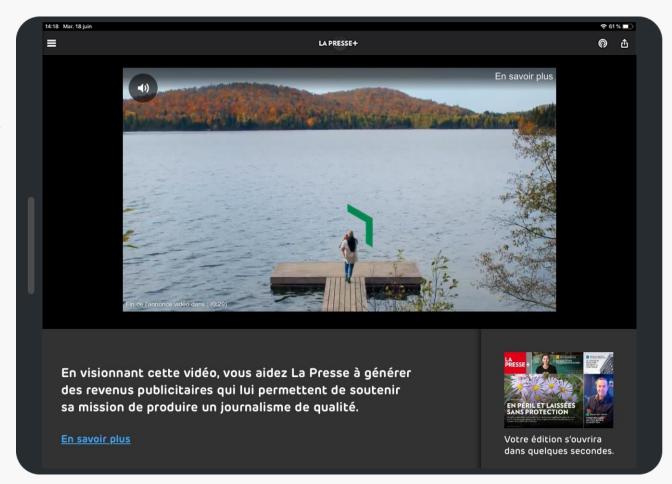

## Pre-roll video

Programmatic buying available

Non-skippable advertising video positioned before the start of a video clip from the newsroom.

- → Autoplay with sound
- → Very high completion rate
- → High rate of web visits