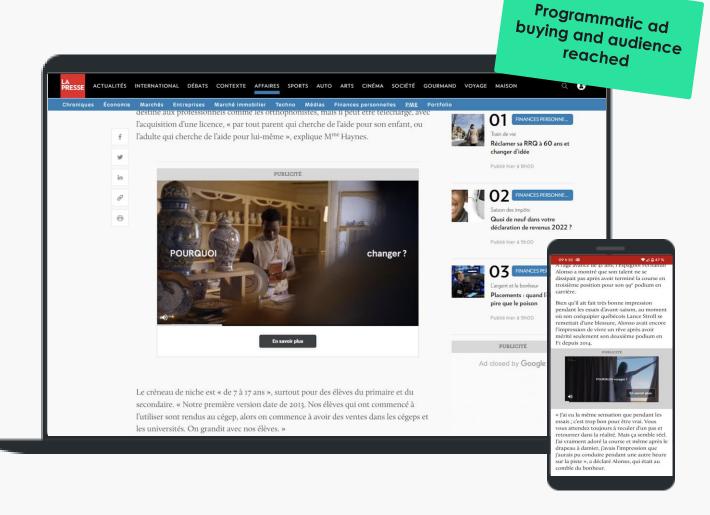

## In-text video

Autoplaying advertising video positioned between 2 paragraphs of an article.

Rich, quality content to position your brand.

| La Presse mobile    |                      |                                  |                 |  |
|---------------------|----------------------|----------------------------------|-----------------|--|
| Formats             | Visibility           | Click-<br>through rate           | Completion rate |  |
| 15 secs.            | 85%                  | 0.04%                            | 45%             |  |
| 30 secs.            | 82%                  | 0.05%                            | 17%             |  |
|                     |                      |                                  |                 |  |
|                     | Lapre                | sse.ca                           |                 |  |
| Formats             | Lapre:<br>Visibility | sse.ca<br>Click-<br>through rate | Completion rate |  |
| Formats<br>15 secs. |                      | Click-                           |                 |  |