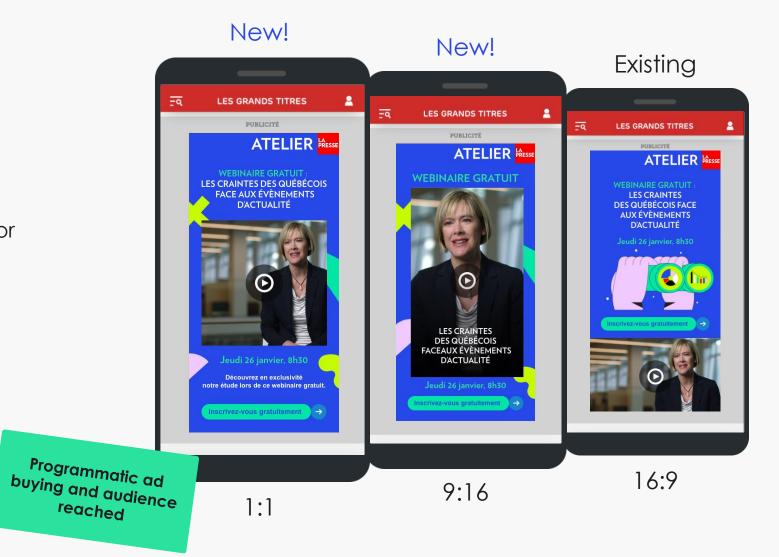

## Double big box with video

Ideal format to roll out content created for other platforms.

- → Banner 100% clickable\*
- → Autoplay video without sound.
- → Average click-through rate: 0.36%