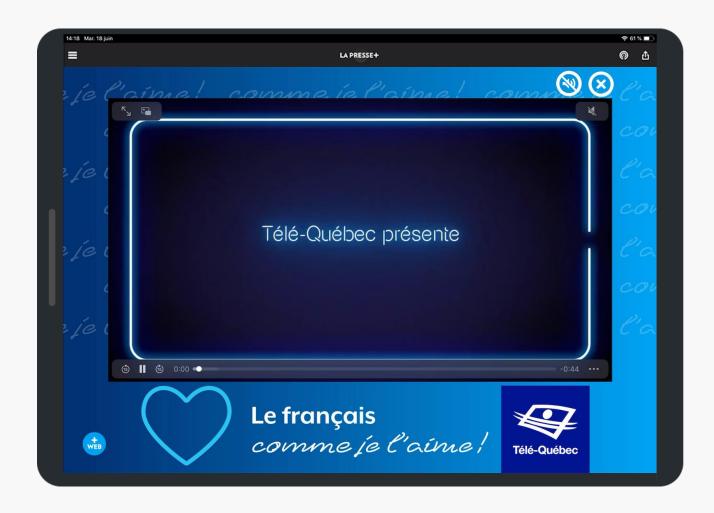

## **Autoplay video**

This format is ideal for extending your video strategy.

#### **Completion rate:**

 $\rightarrow$  15 secs. or less: 11.5%

 $\rightarrow$  16 to 30 secs.: 13.7%

 $\rightarrow$  30 secs. and over: 8%